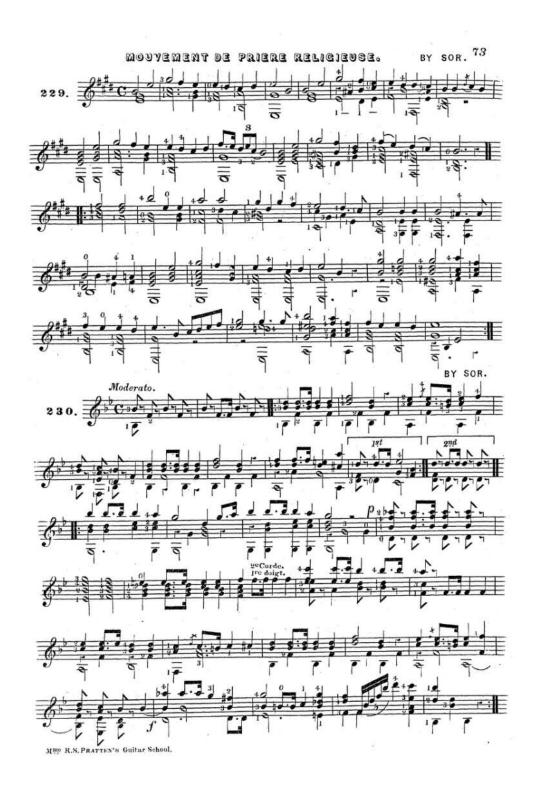

on the corrisponding fret, on, or beyond the 12th. the octave sound (in harmonic) is produced, although, be it understood, the left hand notation is retained as Example G in Diagram 5. page 68.

Thus; the passage in Ex: 224 5th bar. written sounds and is produced by the left hand stopping the 1st. fret, 2nd. string, whilst the thumb of the right hand is placed on the 13th fret, of the same string and is struck with the first finger.











5th fret ....



Some writers for the Guitar have endeavoured to produce effects by raising or lowering the 6th and 5th strings to suit the key in which the music is set, to obtain depth of tone; this applies more particularly to the key of D to which the 6th string E is lowered — the following is an Example.



MMC R.S. PRATTER'S Guitar School.











\*To those sufficiently advanced I recommend the study of this charming composition as well as most of his works. Giuliani was the most prolific writer of his day \_ his Exercises Op: 48. 71. and 148 in Two Books \_ and Douze Divertisments Op: 56. and Grand Variations on Partant pour la Syrie Op: 104 may be specially recommended.

MTO. R.S. PRATTER'S Guitar School.







## BOOSEY & CO.'S NEW & STANDARD SONGS & BALLAD

PRICE TWO SHILLINGS EACH NET.

The Compass of the first Key only is given: from this the Compass of the other Keys can be readily found.

| STEPHEN ADAMS