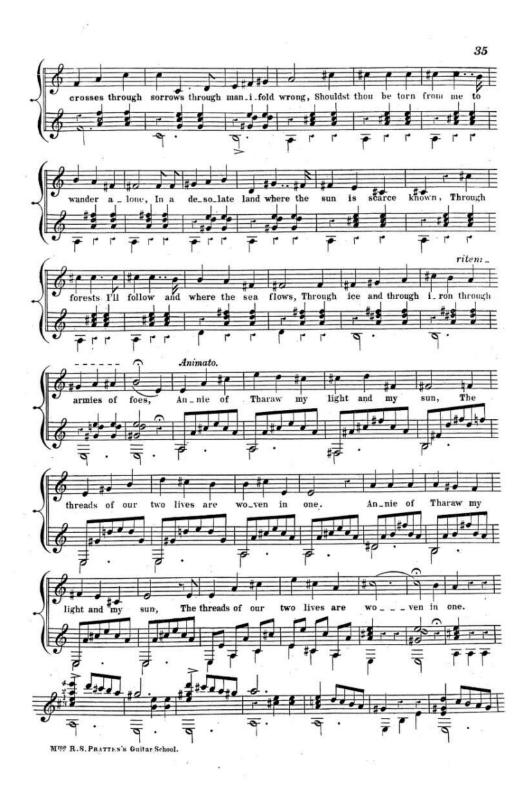

t in "Barre" the thumb is placed immediately behind the first finger so as to command a greater pressure on the fingerboard.

#### SCALE OF THE GUITAR.



Min R.S. PRATTEN'S Guitar School.



Note A. The general rule is that when the same string is struck two, three, or more times, the fingers of the right hand should be changed, as will be seen in the following Ex:



Note B. It will be found that in the elementary part of this work some passages are marked with letters over or under them. The letters will indicate the strings upon which the notes are to be found, and will greatly facilitate the pupil in learning the notes in their various positions. The following



Maie R.S. PRATTEN'S Guitar School.

















































Mme R.S. PRATTEN'S Guitar School.

























### TOUCH, TONE, AND EXPRESSION

As the charm of the Guitar consists in bringing out a round full tone, and varying the quality according to the style of music, or phrasing either with energy or brilliancy, or pathos and expression, (not merely making sounds which only touch the ear, but producing such tones that shall touch the feelings,) the preceding diagram 2 will shew where the varied qualities of tone can be produced.

To strike the strings of the guitar in a matter-of-fact way is anything but pleasing, and indeed has given many a dislike to the instrument; but to admirers of the guitar even a few notes or chords well produced, or played, have an indescribable charm.

The secret of good guitar playing is to prevent jarring and twanging.

Jarring is avoided by plac