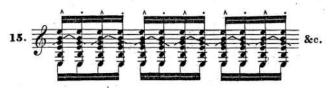

TREMOLO is the rapid reiteration of a note or notes thus:

It will be seen by the above examples Nos 16, 17, 18 & 19, that there are many ways of fingering reiterate notes which are applicable to every string.

No time should be lost in acquiring these fingerings, as they are the means by which a free action of the right hand is obtained.

VIBRATO marked thus we or we over certain notes in expressive passages, and is produced by a tremulous movement of the fingers of the left hand during the vibration of the string. B. This does not apply to open strings.