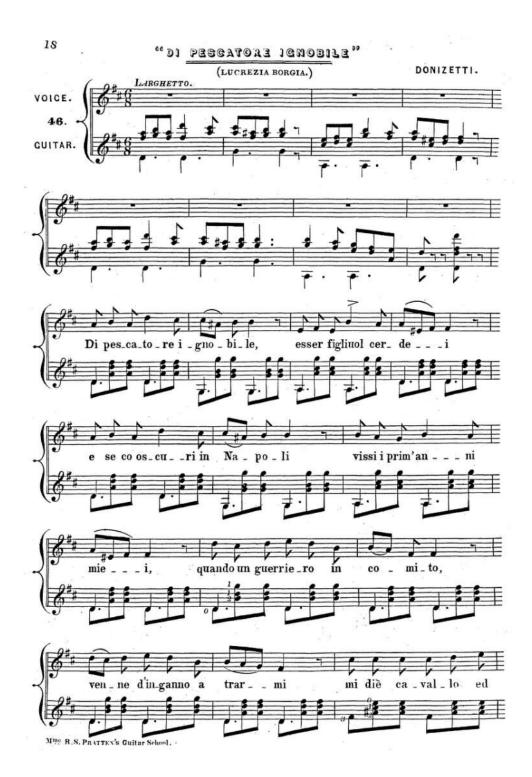

### TOUCH, TONE, AND EXPRESSION

As the charm of the Guitar consists in bringing out a round full tone, and varying the quality according to the style of music, or phrasing either with energy or brilliancy, or pathos and expression, (not merely making sounds which only touch the ear, but producing such tones that shall touch the feelings,) the preceding diagram 2 will shew where the varied qualities of tone can be produced.

To strike the strings of the guitar in a matter-of-fact way is anything but pleasing, and indeed has given many a dislike to the instrument; but to admirers of the guitar even a few notes or chords well produced, or played, have an indescribable charm.