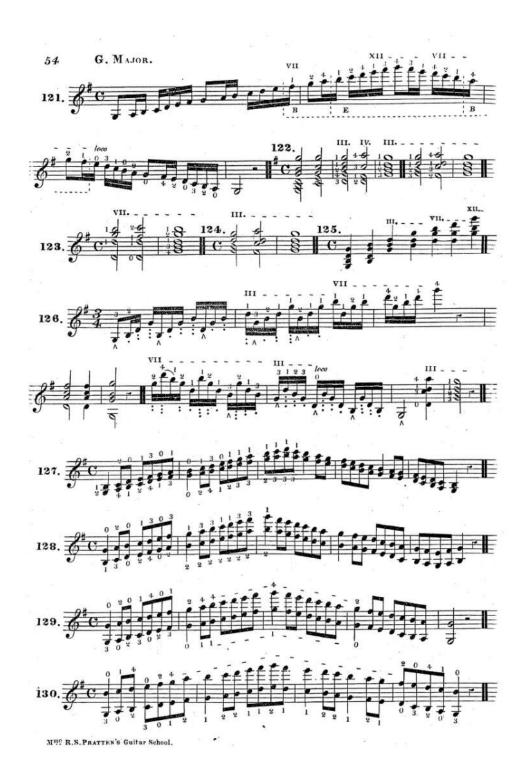

#### SCALE OF THE GUITAR.

Min R.S. PRATTEN'S Guitar School.

Note A. The general rule is that when the same string is struck two, three, or more times, the fingers of the right hand should be changed, as will be seen in the following Ex:

Note B. It will be found that in the elementary part of this work some passages are marked with letters over or under them. The letters will indicate the strings upon which the notes are to be found, and will greatly facilitate the pupil in learning the notes in their various positions. The following