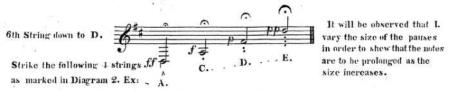

In slow and pathetic music, in single and sometimes double notes the vibrato and glisse may be introduced with effect. To make the vibrato the string should be struck as at Ex: D or E \_ of Diagram 2.

the last chord of the above an elegant effect is produced by striking it thus -

The fingers should be placed at once on the strings as if the chord were to be struck at once, then place the hand at Example A in Diagram 2, striking the 1st bass note with the thumb with great force then gliding the hand to Example C striking the next note with less power, and again carry the remaining two fingers which are still resting on the strings to Example D and strike the third note with still less power than its predecessor, and lastly the third finger is carried up as before to Example E and striking the string so softly, as it were a breath.