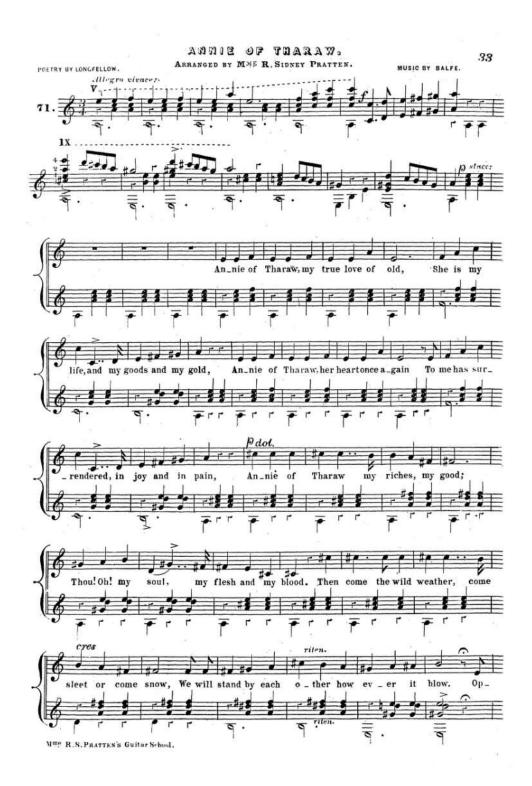

. But in "Barre" the thumb is placed immediately behind the first finger so as to command a greater pressure on the fingerboard.

#### SCALE OF THE GUITAR.



Min R.S. PRATTEN'S Guitar School.



Note A. The general rule is that when the same string is struck two, three, or more times, the fingers of the right hand should be changed, as will be seen in the following Ex:



Note B. It will be found that in the elementary part of this work some passages are marked with letters over or under them. The letters will indicate the strings upon which the notes are to be found, and will greatly facilitate the pupil in learning the notes in their various positions. The following



Maie R.S. PRATTEN'S Guitar School.

















































Mme R.S. PRATTEN'S Guitar School.

























### TOUCH, TONE, AND EXPRESSION

As the charm of the Guitar consists in bringing out a round full tone, and varying the quality according to the style of music, or phrasing either with energy or brilliancy, or pathos and expression, (not merely making sounds which only touch the ear, but producing such tones that shall touch the feelings,) the preceding diagram 2 will shew where the varied qualities of tone can be produced.

To strike the strings of the guitar in a matter-of-fact way is anything but pleasing, and indeed has given many a dislike to the instrument; but to admirers of the guitar even a few notes or chords well produced, or played, have an indescribable charm.

The secret of good guitar playing is to prevent jarring and twanging.

Jarring is avoided by