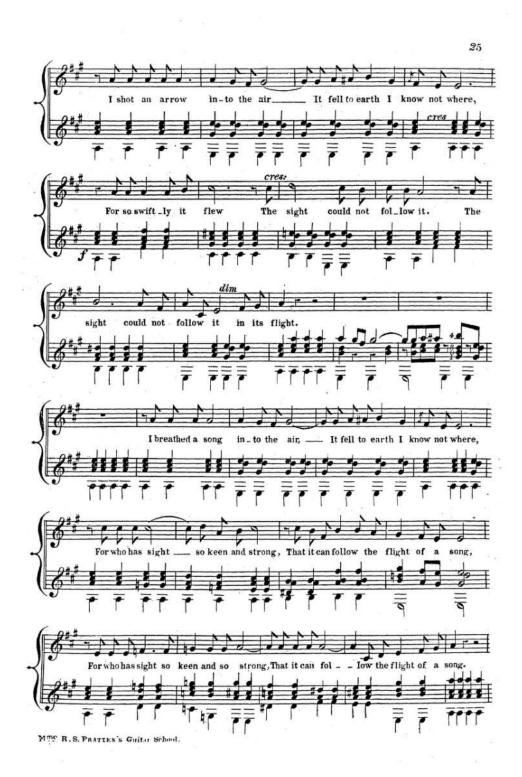

gerboard the thumb must follow in the same position. But in "Barre" the thumb is placed immediately behind the first finger so as to command a greater pressure on the fingerboard.

#### SCALE OF THE GUITAR.



Min R.S. PRATTEN'S Guitar School.



Note A. The general rule is that when the same string is struck two, three, or more times, the fingers of the right hand should be changed, as will be seen in the following Ex:



Note B. It will be found that in the elementary part of this work some passages are marked with letters over or under them. The letters will indicate the strings upon which the notes are to be found, and will greatly facilitate the pupil in learning the notes in their various positions. The following



Maie R.S. PRATTEN'S Guitar School.

















































Mme R.S. PRATTEN'S Guitar School.

























### TOUCH, TONE, AND EXPRESSION

As the charm of the Guitar consists in bringing out a round full tone, and varying the quality according to the style of music, or phrasing either with energy or brilliancy, or pathos and expression, (not merely making sounds which only touch the ear, but producing such tones that shall touch the feelings,) the preceding diagram 2 will shew where the varied qualities of tone can be produced.

To strike the strings of the guitar in a matter-of-fact way is anything but pleasing, and indeed has given many a dislike to the instrument; but to admirers of the guitar even a few notes or chords well produced, or played, have an indescribable charm.

The secret of good guitar playing is to pr