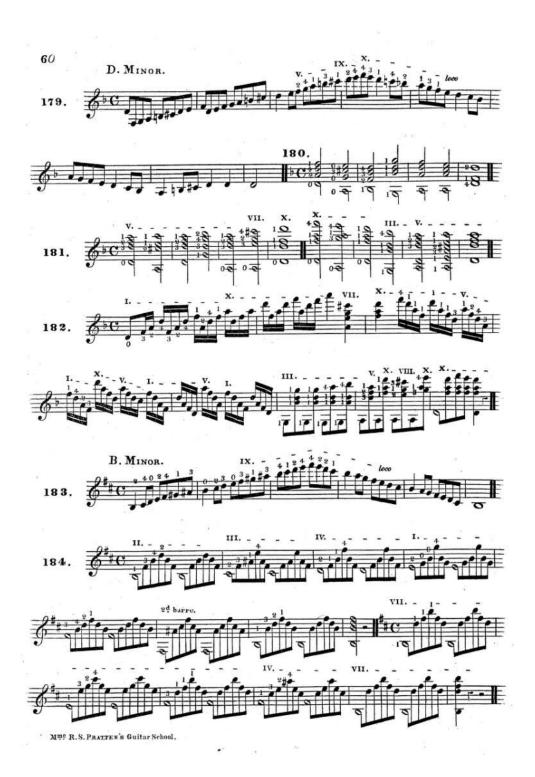

played out of their usual places, that is, on other parts of the fingerboard (either because they are more convenient, or to produce a different or better effect) they are generally marked in positions with roman numerals thus I. III. V. VII. IX. &c &c but when the notes are no longer to be played in the positions indicated by roman figures the word "loco" is used to signify that they are to be taken in their usual places.

Example 109 will shew how the four following notes may be taken separately in various parts of the fingerboard and Example 110 how the same four notes taken together (forming a chord) are found in different positions.



The above notes in their various positions will be clearly seen by referring to Diagram I = page 6.

Mme R.S. PRATTER'S Guitar School.

























There are various ways of expressing and writing harmonics as will be seen by the followig extracts from some of the best composers for the instrument. Each having adopted a different method.\_

## TABLE OF HARMONICS.



To produce a clear harmonic tone it is necessary to place the fingers exactly over the fret, excepting only those on the 3rd fret, when the fingers must be about three eighths of an inch lower \_ and in all instances to produce a full note the string must be struck near the bridge and with greater than ordinary force, and the left hand finger should be instantly raised to allow the string full vibration.

Mme R.S. PRATTEN'S Guitar School.

\* Remember the Guitar sounds an octave lower than the notation. See page 2.

Example 216 gives the actual sound of the harmo