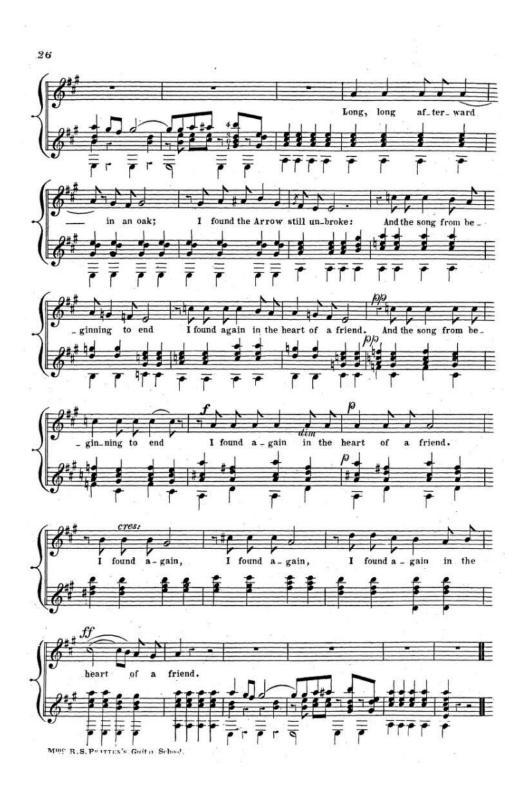

rboard the thumb must follow in the same position. But in "Barre" the thumb is placed immediately behind the first finger so as to command a greater pressure on the fingerboard.

#### SCALE OF THE GUITAR.



Min R.S. PRATTEN'S Guitar School.



Note A. The general rule is that when the same string is struck two, three, or more times, the fingers of the right hand should be changed, as will be seen in the following Ex:



Note B. It will be found that in the elementary part of this work some passages are marked with letters over or under them. The letters will indicate the strings upon which the notes are to be found, and will greatly facilitate the pupil in learning the notes in their various positions. The following



Maie R.S. PRATTEN'S Guitar School.

















































Mme R.S. PRATTEN'S Guitar School.

























### TOUCH, TONE, AND EXPRESSION

As the charm of the Guitar consists in bringing out a round full tone, and varying the quality according to the style of music, or phrasing either with energy or brilliancy, or pathos and expression, (not merely making sounds which only touch the ear, but producing such tones that shall touch the feelings,) the preceding diagram 2 will shew where the varied qualities of tone can be produced.

To strike the strings of the guitar in a matter-of-fact way is anything but pleasing, and indeed has given many a dislike to the instrument; but to admirers of the guitar even a few notes or chords well produced, or played, have an indescribable charm.

The secret of good guitar playing is to prev