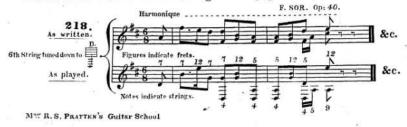

HARMONICS are sounds made by touching the strings with the fingers of the left hand without pressure, and striking with the right hand with more than ordinary force and near the bridge to obtain fullness and brilliancy of tone. The best harmonics are produced by touching over the III, IV, V, VII, IX & XII<sup>th</sup> frets.