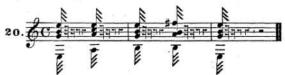

TREMOLO is the rapid reiteration of a note or notes thus:

It will be seen by the above examples Nos 16, 17, 18 & 19, that there are many ways of fingering reiterate notes which are applicable to every string.

No time should be lost in acquiring these fingerings, as they are the means by which a free action of the right hand is obtained.

VIBRATO marked thus we or we over certain notes in expressive passages, and is produced by a tremulous movement of the fingers of the left hand during the vibration of the string. B. This does not apply to open strings.