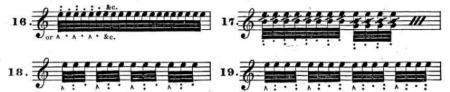

TREMOLO is the rapid reiteration of a note or notes thus:

It will be seen by the above examples Nos 16, 17, 18 & 19, that there are many ways of fingering reiterate notes which are applicable to every string.

No time should be lost in acquiring these fingerings, as they are the means by which a free action of the right hand is obtained.

VIBRATO marked thus we or we over certain notes in expressive passages, and is produced by a tremulous movement of the fingers of the left hand during the vibration of the string. B. This does not apply to open strings.