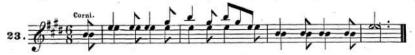

No time should be lost in acquiring these fingerings, as they are the means by which a free action of the right hand is obtained.

VIBRATO marked thus we or we over certain notes in expressive passages, and is produced by a tremulous movement of the fingers of the left hand during the vibration of the string. B. This does not apply to open strings.

DRUM is an effect peculiar to the Guitar (as an imitation) and is produced by raising the right hand six or eight inches from the sounding board and allowing the side of the thumb to fall across the strings near the bridge, with a decided spring and free action of the wrist and not from the elbow, the latter being awkward and ungraceful.

The Drum is indicated by -Dr. +, of Tambour.

ETOUFFE indicates that the notes or chords to which this expression applies, must be damped or stifled instantly by the same fingers with which they are struck, or the entire hand placed flat on the strings. The effect is thus: