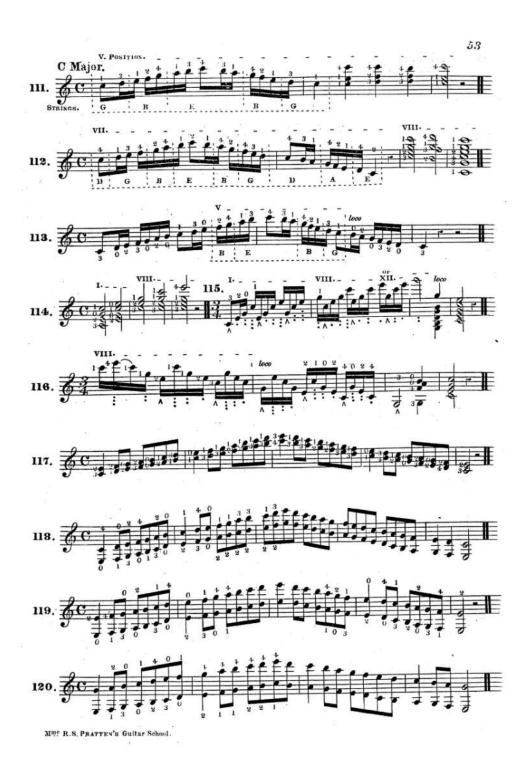

#### SCALE OF THE GUITAR.

Min R.S. PRATTEN'S Guitar School.

Note A. The general rule is that when the same string is struck two, three, or more times, the fingers of the right hand should be changed, as will be seen in the following Ex:

Note B. It will be found that in the elementary part of this work some passages are marked with letters over or under them. The letters will indicate the strings upon which the notes are to be found, and will greatly facilitate the pupil in learning the notes in their various positions. The following