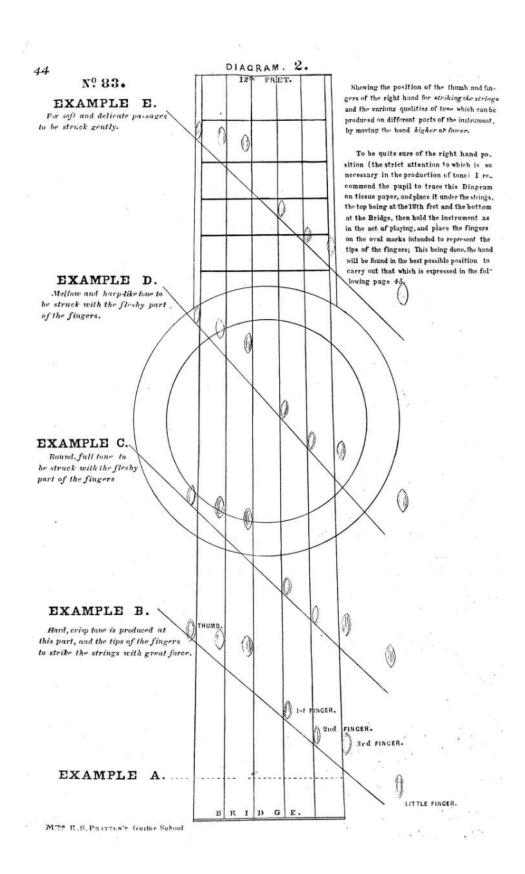

As the beauty of the Guitar consists in a pure tone, free from twang and jarring the secret in its production is the proper position of the right hand, and method of striking the strings. The  $I^{\underline{st}}$   $2^{\underline{nd}}$  &  $3^{\underline{rd}}$  fingers (.::) should therefore be raised gently from the strings towards the palm of the hand, and on the contrary, the thumb (taking its position about an inch higher than the first finger,) must pass from one silver string to the next without raising it. – see Diagram. 2 page 44.

### TOUCH, TONE, AND EXPRESSION

As the charm of the Guitar consists in bringing out a round full tone, and varying the quality according to the style of music, or phrasing either with energy or brilliancy, or pathos and expression, (not merely making sounds which only touch the ear, but producing such tones that shall touch the feelings,) the preceding diagram 2 will shew where the varied qualities of tone can be produced.

To strike the strings of the guitar in a matter-of-fact way is anything but pleasing, and indeed has given many a dislike to the instrument; but to admirers of the guitar even a few notes or chords well produced, or played, have an indescribable charm.

The secret of good guitar playing is to prevent jarring and twanging.

Jarring is avoided by placing the fingers of the left hand near the frets and pressing them tightly.

Twanging is caused by striking the string too violently and in the wrong direction, and also by the fingers or back of the nails coming in contact with the strings whilst in vibration. It is also necessary that the nails should not be too long as only the fleshy part of the finger should strike the string.

In slow and pathetic music, in single and sometimes double notes the vibrato and glisse may be introduced with effect. To make the vibrato the string should be struck as at Ex: D or E \_ of Diagram 2.

the last chord of the above an elegant effect is produced by striking it thus -

The fingers should be placed at once on the strings as if the chord were to be struck at once, then place the hand at Example A in Diagram 2, striking the 1st bass note with the thumb with great force then gliding the hand to Example C striking the next note with less power, and again carry the remaining two fingers which are still resting on the strings to Example D and strike the third note with still less power than its predecessor, and lastly the third finger is carried up as before to Example E and striking the string so softly, as it were a breath.