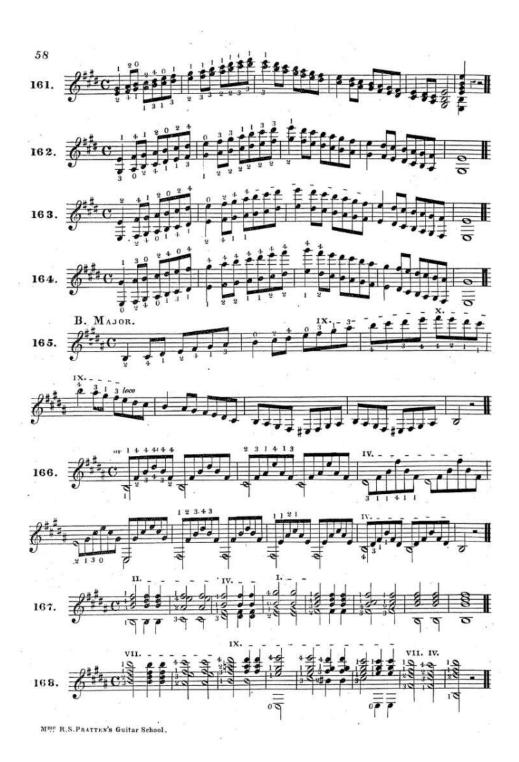

o be played out of their usual places, that is, on other parts of the fingerboard (either because they are more convenient, or to produce a different or better effect) they are generally marked in positions with roman numerals thus I. III. V. VII. IX. &c &c but when the notes are no longer to be played in the positions indicated by roman figures the word "loco" is used to signify that they are to be taken in their usual places.

Example 109 will shew how the four following notes may be taken separately in various parts of the fingerboard and Example 110 how the same four notes taken together (forming a chord) are found in different positions.



The above notes in their various positions will be clearly seen by referring to Diagram I = page 6.

Mme R.S. PRATTER'S Guitar School.

























There are various ways of expressing and writing harmonics as will be seen by the followig extracts from some of the best composers for the instrument. Each having adopted a different method.\_

## TABLE OF HARMONICS.



To produce a clear harmonic tone it is necessary to place the fingers exactly over the fret, excepting only those on the 3rd fret, when the fingers must be about three eighths of an inch lower \_ and in all instances to produce a full note the string must be struck near the bridge and with greater than ordinary force, and the left hand finger should be instantly raised to allow the string full vibration.

Mme R.S. PRATTEN'S Guitar School.

\* Remember the Guitar sounds an octave lower than the notation. See page 2.

Example 216 gives the actual sound of the h