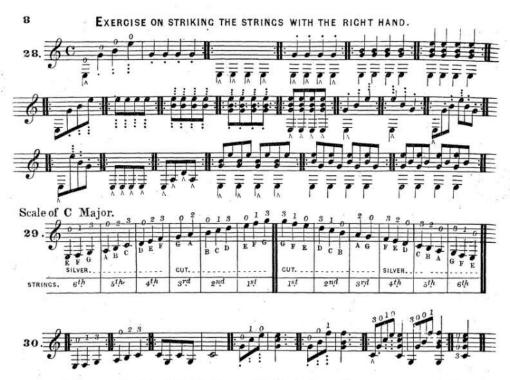

#### SCALE OF THE GUITAR.

Min R.S. PRATTEN'S Guitar School.

Note A. The general rule is that when the same string is struck two, three, or more times, the fingers of the right hand should be changed, as will be seen in the following Ex: