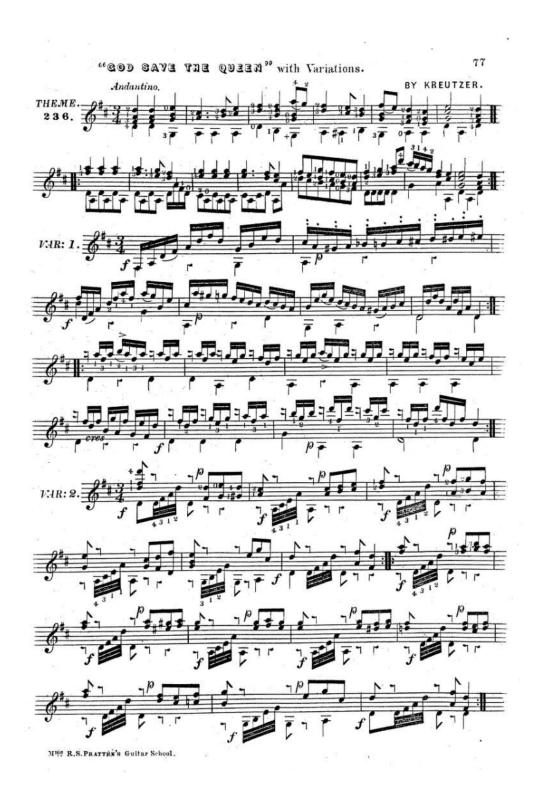

ret, of the same string and is struck with the first finger.











5th fret ....



Some writers for the Guitar have endeavoured to produce effects by raising or lowering the 6th and 5th strings to suit the key in which the music is set, to obtain depth of tone; this applies more particularly to the key of D to which the 6th string E is lowered — the following is an Example.



MMC R.S. PRATTER'S Guitar School.











\*To those sufficiently advanced I recommend the study of this charming composition as well as most of his works. Giuliani was the most prolific writer of his day \_ his Exercises Op: 48. 71. and 148 in Two Books \_ and Douze Divertisments Op: 56. and Grand Variations on Partant pour la Syrie Op: 104 may be specially recommended.

MTO. R.S. PRATTER'S Guitar School.







## BOOSEY & CO.'S NEW & STANDARD SONGS & BALLAD

PRICE TWO SHILLINGS EACH NET.

The Compass of the first Key only is given: from this the Compass of the other Keys can be readily found.

| STEPHEN ADAMS                                                                                                                                                                                                                             | Compans of