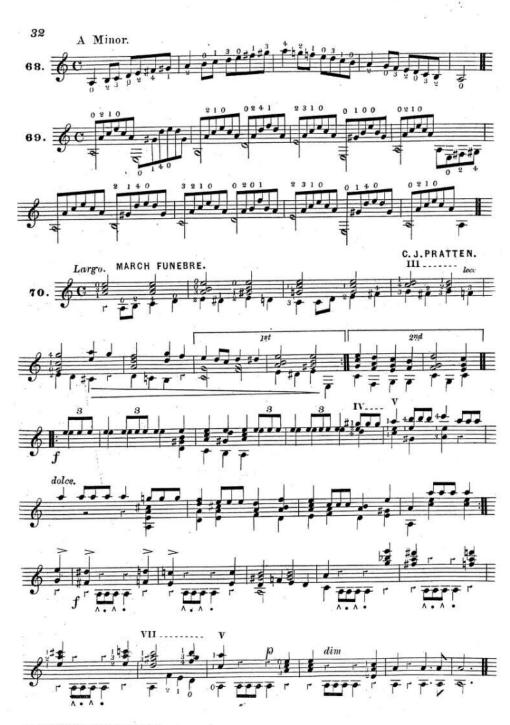

humb must follow in the same position. But in "Barre" the thumb is placed immediately behind the first finger so as to command a greater pressure on the fingerboard.

#### SCALE OF THE GUITAR.



Min R.S. PRATTEN'S Guitar School.



Note A. The general rule is that when the same string is struck two, three, or more times, the fingers of the right hand should be changed, as will be seen in the following Ex:



Note B. It will be found that in the elementary part of this work some passages are marked with letters over or under them. The letters will indicate the strings upon which the notes are to be found, and will greatly facilitate the pupil in learning the notes in their various positions. The following



Maie R.S. PRATTEN'S Guitar School.

















































Mme R.S. PRATTEN'S Guitar School.

























### TOUCH, TONE, AND EXPRESSION

As the charm of the Guitar consists in bringing out a round full tone, and varying the quality according to the style of music, or phrasing either with energy or brilliancy, or pathos and expression, (not merely making sounds which only touch the ear, but producing such tones that shall touch the feelings,) the preceding diagram 2 will shew where the varied qualities of tone can be produced.

To strike the strings of the guitar in a matter-of-fact way is anything but pleasing, and indeed has given many a dislike to the instrument; but to admirers of the guitar even a few notes or chords well produced, or played, have an indescribable charm.

The secret of good guitar playing is to prevent jarring