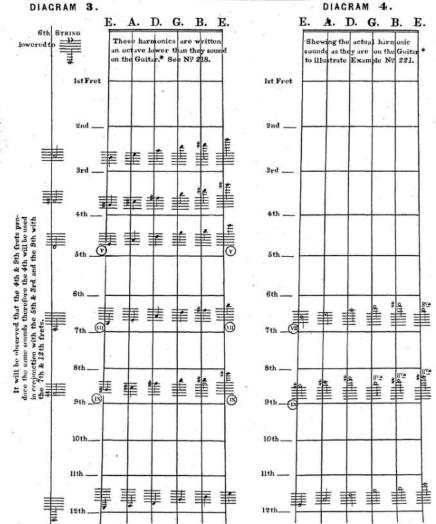

HARMONICS are sounds made by touching the strings with the fingers of the left hand without pressure, and striking with the right hand with more than ordinary force and near the bridge to obtain fullness and brilliancy of tone. The best harmonics are produced by touching over the III, IV, V, VII, IX & XII<sup>th</sup> frets.

There are other Harmonics which are produced in the following manner and are known as "double stopping" or "a double doigter." The fingers of the left hand must be pressed on the notes desired to be heard an octave higher, then touch the *middle* of the string with the thumb of the right hand and strike under with the first finger of the same hand.