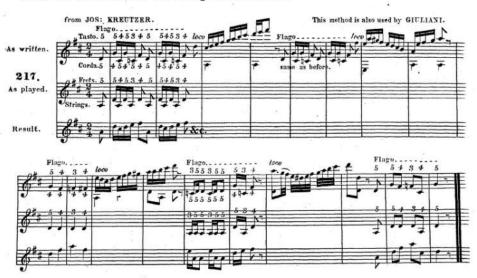

HARMONICS are sounds made by touching the strings with the fingers of the left hand without pressure, and striking with the right hand with more than ordinary force and near the bridge to obtain fullness and brilliancy of tone. The best harmonics are produced by touching over the III, IV, V, VII, IX & XII<sup>th</sup> frets.

There are other Harmonics which are produced in the following manner and are known as "double stopping" or "a double doigter." The fingers of the left hand must be pressed on the notes desired to be heard an octave higher, then touch the *middle* of the string with the thumb of the right hand and strike under with the first finger of the same hand.