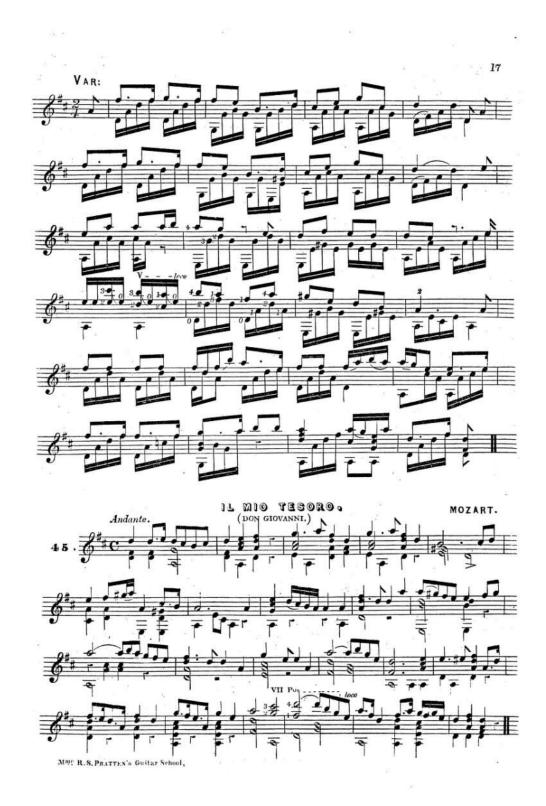

Note B. It will be found that in the elementary part of this work some passages are marked with letters over or under them. The letters will indicate the strings upon which the notes are to be found, and will greatly facilitate the pupil in learning the notes in their various positions. The following