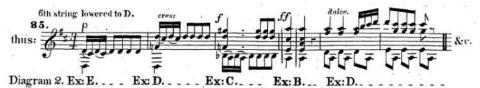

As the beauty of the Guitar consists in a pure tone, free from twang and jarring the secret in its production is the proper position of the right hand, and method of striking the strings. The  $I^{\underline{st}}$   $2^{\underline{nd}}$  &  $3^{\underline{rd}}$  fingers (.::) should therefore be raised gently from the strings towards the palm of the hand, and on the contrary, the thumb (taking its position about an inch higher than the first finger,) must pass from one silver string to the next without raising it. – see Diagram. 2 page 44.

### TOUCH, TONE, AND EXPRESSION

As the charm of the Guitar consists in bringing out a round full tone, and varying the quality according to the style of music, or phrasing either with energy or brilliancy, or pathos and expression, (not merely making sounds which only touch the ear, but producing such tones that shall touch the feelings,) the preceding diagram 2 will shew where the varied qualities of tone can be produced.

In slow and pathetic music, in single and sometimes double notes the vibrato and glisse may be introduced with effect. To make the vibrato the string should be struck as at Ex: D or E \_ of Diagram 2.

the last chord of the above an elegant effect is produced by striking it thus -

The fingers should be placed at once on the strings as if the chord were to be struck at once, then place the hand at Example A in Diagram 2, striking the 1st bass note with the thumb with great force then gliding the hand to Example C striking the next note with less power, and again carry the remaining two fingers which are still resting on the strings to Example D and strike the third note with still less power than its predecessor, and lastly the third finger is carried up as before to Example E and striking the string so softly, as it were a breath.