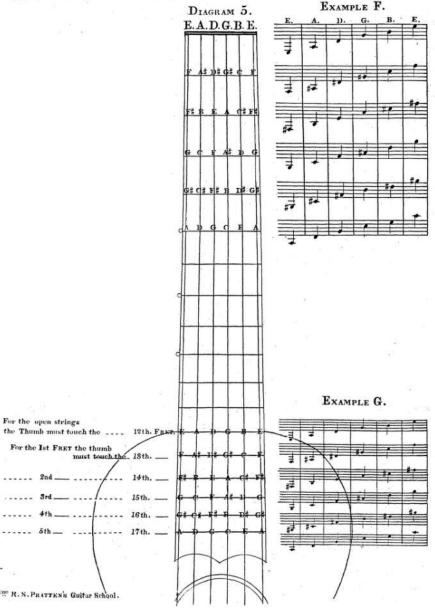

Another amusing effect can be obtained in imitation of a single horn, by playing a suc cession of notes upon one of the silver strings with the first finger nail.

Mme R.S. PRATTEN'S Guitar School.

The above Diagram represents the neck of the Guitar with all the notes as they are to be found on each string and fret.

As the beauty of the Guitar consists in a pure tone, free from twang and jarring the secret in its production is the proper position of the right hand, and method of striking the strings. The  $I^{\underline{st}}$   $2^{\underline{nd}}$  &  $3^{\underline{rd}}$  fingers (.::) should therefore be raised gently from the strings towards the palm of the hand, and on the contrary, the thumb (taking its position about an inch higher than the first finger,) must pass from one silver string to the next without raising it. – see Diagram. 2 page 44.

### TOUCH, TONE, AND EXPRESSION

As the charm of the Guitar consists in bringing out a round full tone, and varying the quality according to the style of music, or phrasing either with energy or brilliancy, or pathos and expression, (not merely making sounds which only touch the ear, but producing such tones that shall touch the feelings,) the preceding diagram 2 will shew where the varied qualities of tone can be produced.