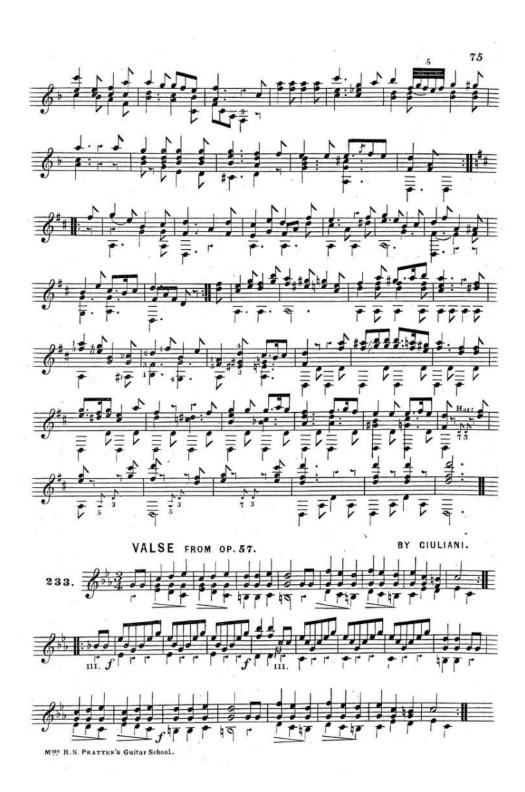

the corrisponding fret, on, or beyond the 12th. the octave sound (in harmonic) is produced, although, be it understood, the left hand notation is retained as Example G in Diagram 5. page 68.

Thus; the passage in Ex: 224 5th bar. written sounds and is produced by the left hand stopping the 1st. fret, 2nd. string, whilst the thumb of the right hand is placed on the 13th fret, of the same string and is struck with the first finger.











5th fret ....



Some writers for the Guitar have endeavoured to produce effects by raising or lowering the 6th and 5th strings to suit the key in which the music is set, to obtain depth of tone; this applies more particularly to the key of D to which the 6th string E is lowered — the following is an Example.



MMC R.S. PRATTER'S Guitar School.











\*To those sufficiently advanced I recommend the study of this charming composition as well as most of his works. Giuliani was the most prolific writer of his day \_ his Exercises Op: 48. 71. and 148 in Two Books \_ and Douze Divertisments Op: 56. and Grand Variations on Partant pour la Syrie Op: 104 may be specially recommended.

MTO. R.S. PRATTER'S Guitar School.







## BOOSEY & CO.'S NEW & STANDARD SONGS & BALLAD

PRICE TWO SHILLINGS EACH NET.

The Compass of the first Key only is given: from this the Compass of the other Keys can be readily found.

| STEPHEN ADAMS