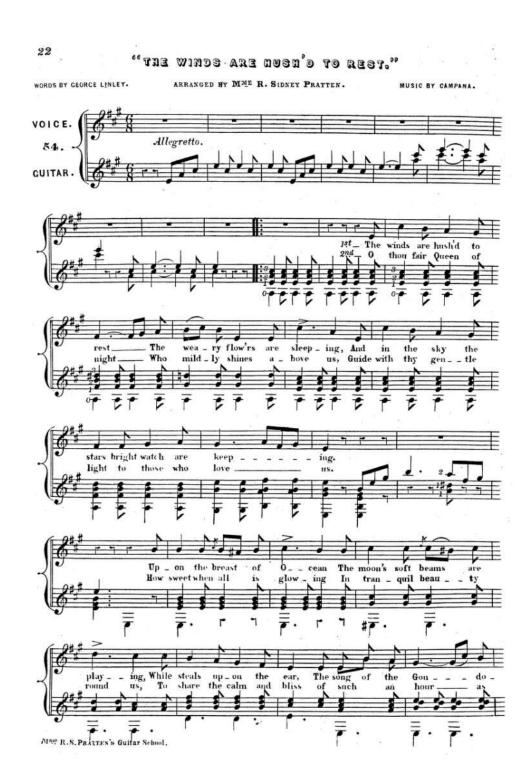

he fingerboard the thumb must follow in the same position. But in "Barre" the thumb is placed immediately behind the first finger so as to command a greater pressure on the fingerboard.

#### SCALE OF THE GUITAR.



Min R.S. PRATTEN'S Guitar School.



Note A. The general rule is that when the same string is struck two, three, or more times, the fingers of the right hand should be changed, as will be seen in the following Ex:



Note B. It will be found that in the elementary part of this work some passages are marked with letters over or under them. The letters will indicate the strings upon which the notes are to be found, and will greatly facilitate the pupil in learning the notes in their various positions. The following



Maie R.S. PRATTEN'S Guitar School.

















































Mme R.S. PRATTEN'S Guitar School.

























### TOUCH, TONE, AND EXPRESSION

As the charm of the Guitar consists in bringing out a round full tone, and varying the quality according to the style of music, or phrasing either with energy or brilliancy, or pathos and expression, (not merely making sounds which only touch the ear, but producing such tones that shall touch the feelings,) the preceding diagram 2 will shew where the varied qualities of tone can be produced.

To strike the strings of the guitar in a matter-of-fact way is anything but pleasing, and indeed has given many a dislike to the instrument; but to admirers of the guitar even a few notes or chords well produced, or played, have an indescribable charm.

The secret of good guitar playing is