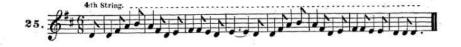

#### SCALE OF THE GUITAR.

Min R.S. PRATTEN'S Guitar School.

Note A. The general rule is that when the same string is struck two, three, or more times, the fingers of the right hand should be changed, as will be seen in the following Ex:

Note B. It will be found that in the elementary part of this work some passages are marked with letters over or under them. The letters will indicate the strings upon which the notes are to be found, and will greatly facilitate the pupil in learning the notes in their various positions. The following