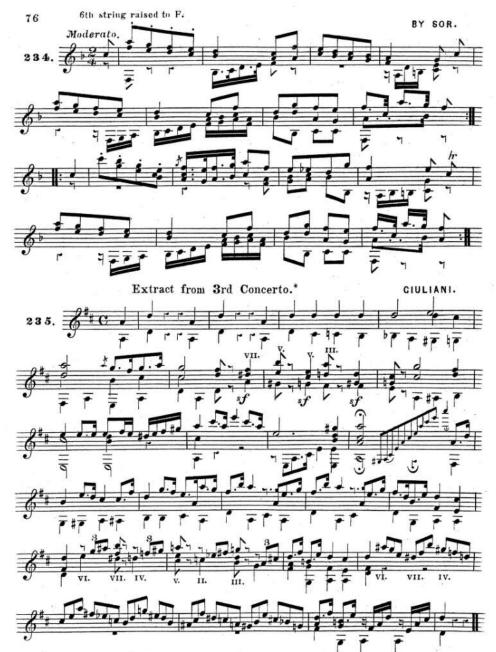

e corrisponding fret, on, or beyond the 12th. the octave sound (in harmonic) is produced, although, be it understood, the left hand notation is retained as Example G in Diagram 5. page 68.

Thus; the passage in Ex: 224 5th bar. written sounds and is produced by the left hand stopping the 1st. fret, 2nd. string, whilst the thumb of the right hand is placed on the 13th fret, of the same string and is struck with the first finger.











5th fret ....



Some writers for the Guitar have endeavoured to produce effects by raising or lowering the 6th and 5th strings to suit the key in which the music is set, to obtain depth of tone; this applies more particularly to the key of D to which the 6th string E is lowered — the following is an Example.



MMC R.S. PRATTER'S Guitar School.











\*To those sufficiently advanced I recommend the study of this charming composition as well as most of his works. Giuliani was the most prolific writer of his day \_ his Exercises Op: 48. 71. and 148 in Two Books \_ and Douze Divertisments Op: 56. and Grand Variations on Partant pour la Syrie Op: 104 may be specially recommended.

MTO. R.S. PRATTER'S Guitar School.







## BOOSEY & CO.'S NEW & STANDARD SONGS & BALLAD

PRICE TWO SHILLINGS EACH NET.

The Compass of the first Key only is given: from this the Compass of the other Keys can be readily found.

| STEPHEN ADAMS