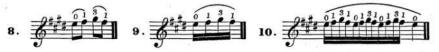

TREMOLO is the rapid reiteration of a note or notes thus:

It will be seen by the above examples Nos 16, 17, 18 & 19, that there are many ways of fingering reiterate notes which are applicable to every string.

No time should be lost in acquiring these fingerings, as they are the means by which a free action of the right hand is obtained.

VIBRATO marked thus we or we over certain notes in expressive passages, and is produced by a tremulous movement of the fingers of the left hand during the vibration of the string. B. This does not apply to open strings.