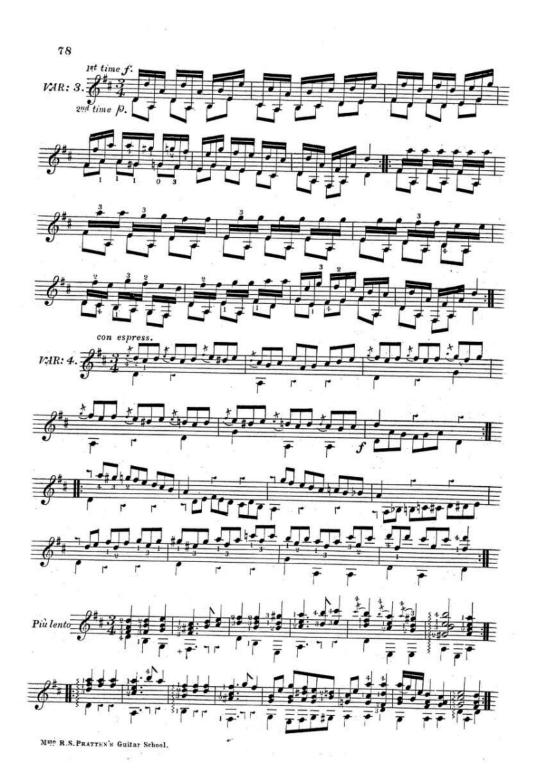

t, of the same string and is struck with the first finger.











5th fret ....



Some writers for the Guitar have endeavoured to produce effects by raising or lowering the 6th and 5th strings to suit the key in which the music is set, to obtain depth of tone; this applies more particularly to the key of D to which the 6th string E is lowered — the following is an Example.



MMC R.S. PRATTER'S Guitar School.











\*To those sufficiently advanced I recommend the study of this charming composition as well as most of his works. Giuliani was the most prolific writer of his day \_ his Exercises Op: 48. 71. and 148 in Two Books \_ and Douze Divertisments Op: 56. and Grand Variations on Partant pour la Syrie Op: 104 may be specially recommended.

MTO. R.S. PRATTER'S Guitar School.







## BOOSEY & CO.'S NEW & STANDARD SONGS & BALLAD

PRICE TWO SHILLINGS EACH NET.

The Compass of the first Key only is given: from this the Compass of the other Keys can be readily found.

| STEPHEN ADAMS                                                                                                                                                                                                                             | Compans of