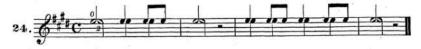

SHAKE. There are two ways of making a shake; sometimes on one string on the principle of the Slur, and on two strings in the following manner.

CORNI an effect produced by the points of the nails of the right hand close to the Bridge imitating the sound of Horns or Bugles. It is also obtained by striking with great force, using the thumb and first finger without the nails, also close to the bridge.

Example with the nails of the first and second fingers (imitating Horns at a distance)

Example with the thumb and first finger without the nails, which will be found to produce a different quality of tone. \_\_