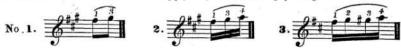

SLURS are done by the left hand some being struck and others pulled whilst the tone is sustained.

Examples to be STRUCK, which apply only to ascending passages\_

It must be understood that the first note of each of the above examples Nos: 1.2. & 3. is struck with the right hand; the others are obtained by striking with the fingers of the left hand whilst the string is sounding.

Examples to be PULLED. which apply only to descending passages -

The first note of Nos 4 5 & 6 is struck with the right hand the others are pulled with the fingers of the left hand.

Examples, in which slurs struck and pulled are combined -

The first and third notes of No 8, are struck with the right hand, but the first note only of Nos 9, & 10 are struck with the right hand, whilst the others are obtained by striking and pulling with the fingers of the left hand.