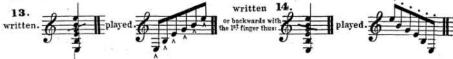

SLURS are done by the left hand some being struck and others pulled whilst the tone is sustained.

Examples to be STRUCK, which apply only to ascending passages\_

It must be understood that the first note of each of the above examples Nos: 1.2. & 3. is struck with the right hand; the others are obtained by striking with the fingers of the left hand whilst the string is sounding.

Examples to be PULLED. which apply only to descending passages -

The first note of Nos 4 5 & 6 is struck with the right hand the others are pulled with the fingers of the left hand.

Examples, in which slurs struck and pulled are combined -

The first and third notes of No 8, are struck with the right hand, but the first note only of Nos 9, & 10 are struck with the right hand, whilst the others are obtained by striking and pulling with the fingers of the left hand.