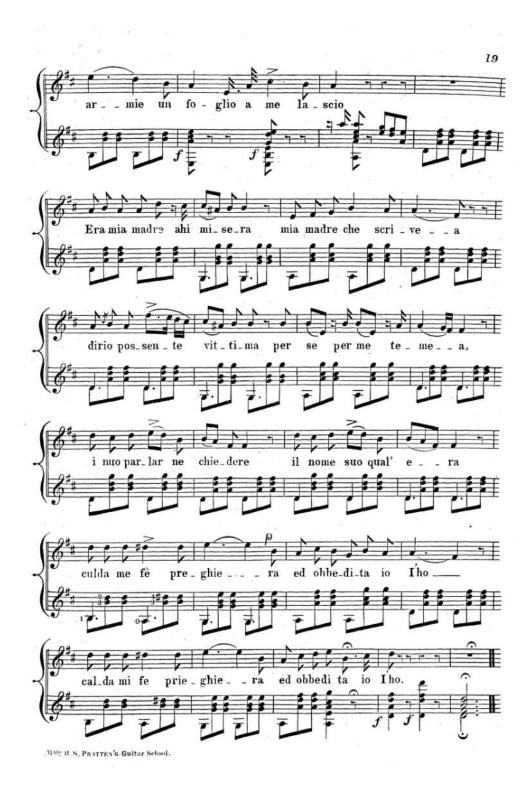

### TOUCH, TONE, AND EXPRESSION

As the charm of the Guitar consists in bringing out a round full tone, and varying the quality according to the style of music, or phrasing either with energy or brilliancy, or pathos and expression, (not merely making sounds which only touch the ear, but producing such tones that shall touch the feelings,) the preceding diagram 2 will shew where the varied qualities of tone can be produced.

To strike the strings of the guitar in a matter-of-fact way is anything but pleasing, and indeed has given many a dislike to the instrument; but to admirers of the guitar even a few notes or chords well produced, or played, have an indescribable charm.