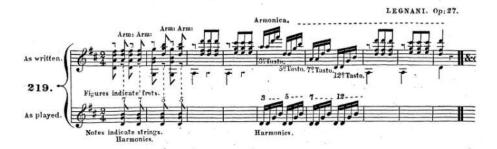

HARMONICS are sounds made by touching the strings with the fingers of the left hand without pressure, and striking with the right hand with more than ordinary force and near the bridge to obtain fullness and brilliancy of tone. The best harmonics are produced by touching over the III, IV, V, VII, IX & XII<sup>th</sup> frets.

There are other Harmonics which are produced in the following manner and are known as "double stopping" or "a double doigter." The fingers of the left hand must be pressed on the notes desired to be heard an octave higher, then touch the *middle* of the string with the thumb of the right hand and strike under with the first finger of the same hand.