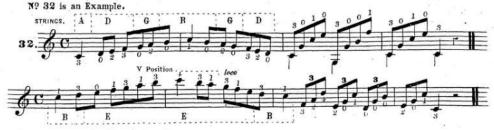

Note B. It will be found that in the elementary part of this work some passages are marked with letters over or under them. The letters will indicate the strings upon which the notes are to be found, and will greatly facilitate the pupil in learning the notes in their various positions. The following