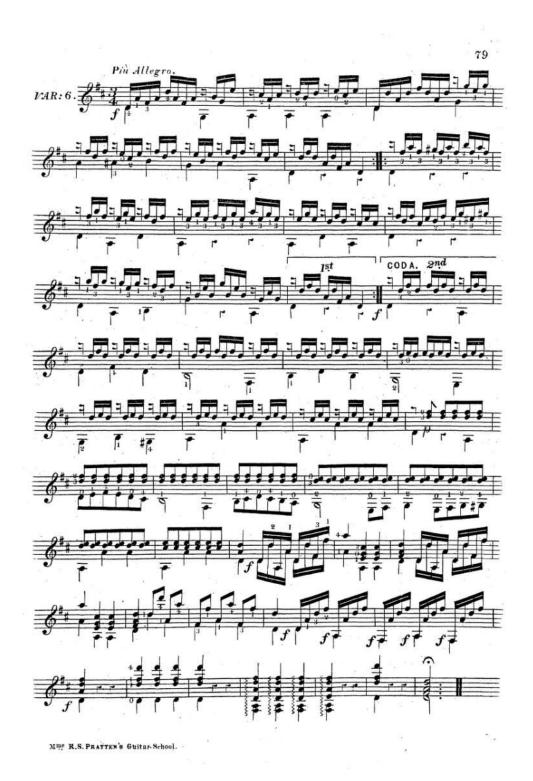

of the same string and is struck with the first finger.











5th fret ....



Some writers for the Guitar have endeavoured to produce effects by raising or lowering the 6th and 5th strings to suit the key in which the music is set, to obtain depth of tone; this applies more particularly to the key of D to which the 6th string E is lowered — the following is an Example.



MMC R.S. PRATTER'S Guitar School.











\*To those sufficiently advanced I recommend the study of this charming composition as well as most of his works. Giuliani was the most prolific writer of his day \_ his Exercises Op: 48. 71. and 148 in Two Books \_ and Douze Divertisments Op: 56. and Grand Variations on Partant pour la Syrie Op: 104 may be specially recommended.

MTO. R.S. PRATTER'S Guitar School.







## BOOSEY & CO.'S NEW & STANDARD SONGS & BALLAD

PRICE TWO SHILLINGS EACH NET.

The Compass of the first Key only is given: from this the Compass of the other Keys can be readily found.

| STEPHEN ADAMS                                                                                                                                                                                                                             | Compans of