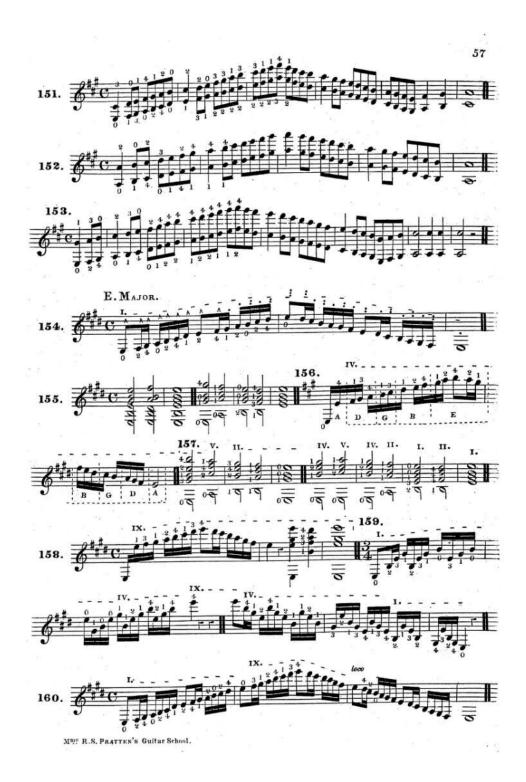

to be played out of their usual places, that is, on other parts of the fingerboard (either because they are more convenient, or to produce a different or better effect) they are generally marked in positions with roman numerals thus I. III. V. VII. IX. &c &c but when the notes are no longer to be played in the positions indicated by roman figures the word "loco" is used to signify that they are to be taken in their usual places.

Example 109 will shew how the four following notes may be taken separately in various parts of the fingerboard and Example 110 how the same four notes taken together (forming a chord) are found in different positions.



The above notes in their various positions will be clearly seen by referring to Diagram I = page 6.

Mme R.S. PRATTER'S Guitar School.

























There are various ways of expressing and writing harmonics as will be seen by the followig extracts from some of the best composers for the instrument. Each having adopted a different method.\_

## TABLE OF HARMONICS.



To produce a clear harmonic tone it is necessary to place the fingers exactly over the fret, excepting only those on the 3rd fret, when the fingers must be about three eighths of an inch lower \_ and in all instances to produce a full note the string must be struck near the bridge and with greater than ordinary force, and the left hand finger should be instantly raised to allow the string full vibration.

Mme R.S. PRATTEN'S Guitar School.

\* Remember the Guitar sounds an octave lower than the notation. See page 2.

Example 216 gives the actual sound of the