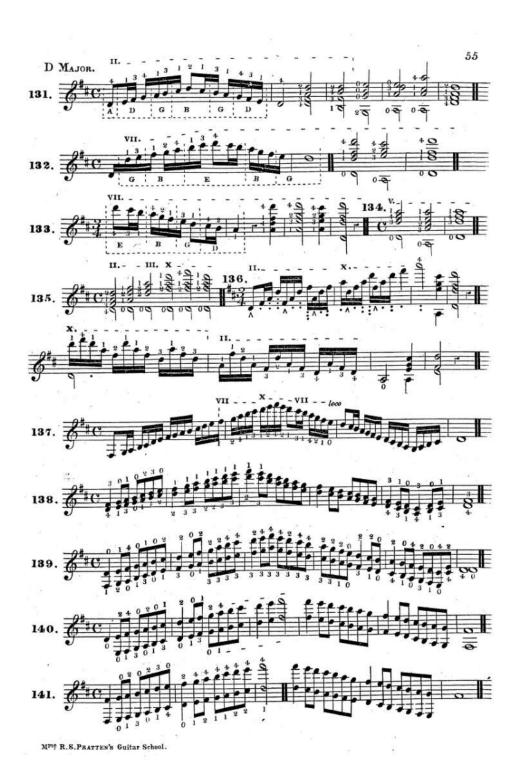

#### SCALE OF THE GUITAR.

Min R.S. PRATTEN'S Guitar School.

Note A. The general rule is that when the same string is struck two, three, or more times, the fingers of the right hand should be changed, as will be seen in the following Ex:

Note B. It will be found that in the elementary part of this work some passages are marked with letters over or under them. The letters will indicate the strings upon which the notes are to be found, and will greatly facilitate the pupil in learning the notes in their various positions. The following