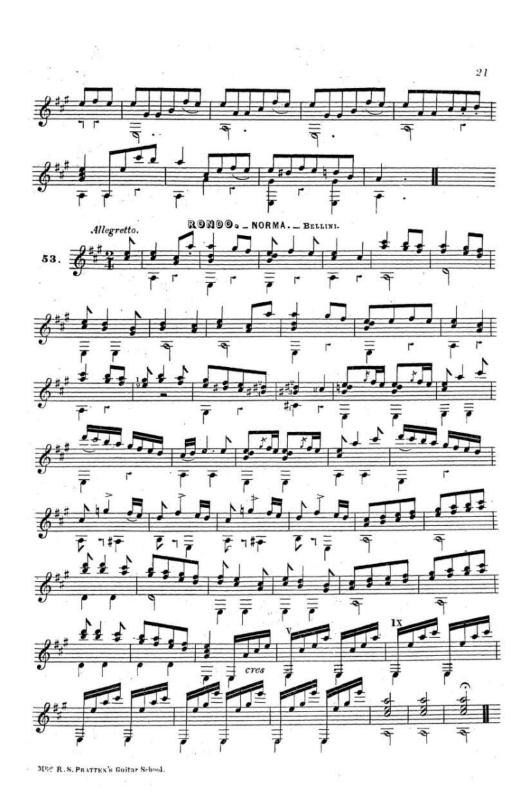

the fingerboard the thumb must follow in the same position. But in "Barre" the thumb is placed immediately behind the first finger so as to command a greater pressure on the fingerboard.

#### SCALE OF THE GUITAR.



Min R.S. PRATTEN'S Guitar School.



Note A. The general rule is that when the same string is struck two, three, or more times, the fingers of the right hand should be changed, as will be seen in the following Ex:



Note B. It will be found that in the elementary part of this work some passages are marked with letters over or under them. The letters will indicate the strings upon which the notes are to be found, and will greatly facilitate the pupil in learning the notes in their various positions. The following



Maie R.S. PRATTEN'S Guitar School.

















































Mme R.S. PRATTEN'S Guitar School.

























### TOUCH, TONE, AND EXPRESSION

As the charm of the Guitar consists in bringing out a round full tone, and varying the quality according to the style of music, or phrasing either with energy or brilliancy, or pathos and expression, (not merely making sounds which only touch the ear, but producing such tones that shall touch the feelings,) the preceding diagram 2 will shew where the varied qualities of tone can be produced.

To strike the strings of the guitar in a matter-of-fact way is anything but pleasing, and indeed has given many a dislike to the instrument; but to admirers of the guitar even a few notes or chords well produced, or played, have an indescribable charm.

The secret of good guitar playing