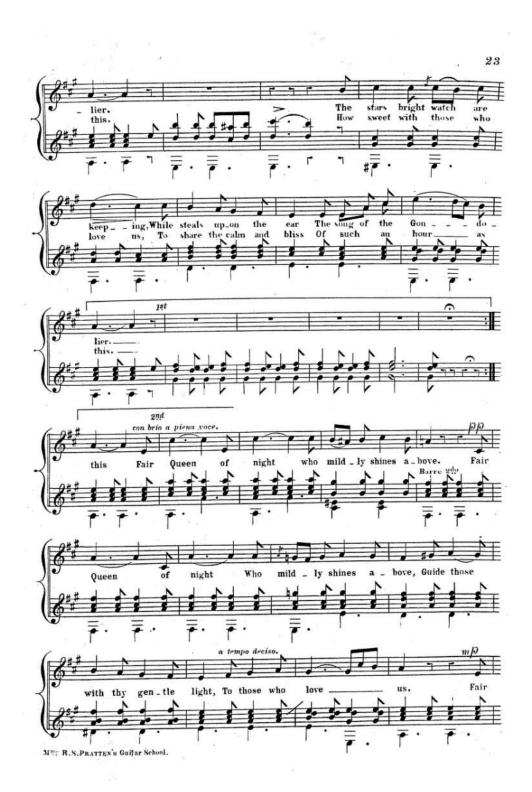

fingerboard the thumb must follow in the same position. But in "Barre" the thumb is placed immediately behind the first finger so as to command a greater pressure on the fingerboard.

#### SCALE OF THE GUITAR.



Min R.S. PRATTEN'S Guitar School.



Note A. The general rule is that when the same string is struck two, three, or more times, the fingers of the right hand should be changed, as will be seen in the following Ex:



Note B. It will be found that in the elementary part of this work some passages are marked with letters over or under them. The letters will indicate the strings upon which the notes are to be found, and will greatly facilitate the pupil in learning the notes in their various positions. The following



Maie R.S. PRATTEN'S Guitar School.

















































Mme R.S. PRATTEN'S Guitar School.

























### TOUCH, TONE, AND EXPRESSION

As the charm of the Guitar consists in bringing out a round full tone, and varying the quality according to the style of music, or phrasing either with energy or brilliancy, or pathos and expression, (not merely making sounds which only touch the ear, but producing such tones that shall touch the feelings,) the preceding diagram 2 will shew where the varied qualities of tone can be produced.

To strike the strings of the guitar in a matter-of-fact way is anything but pleasing, and indeed has given many a dislike to the instrument; but to admirers of the guitar even a few notes or chords well produced, or played, have an indescribable charm.

The secret of good guitar playing is t