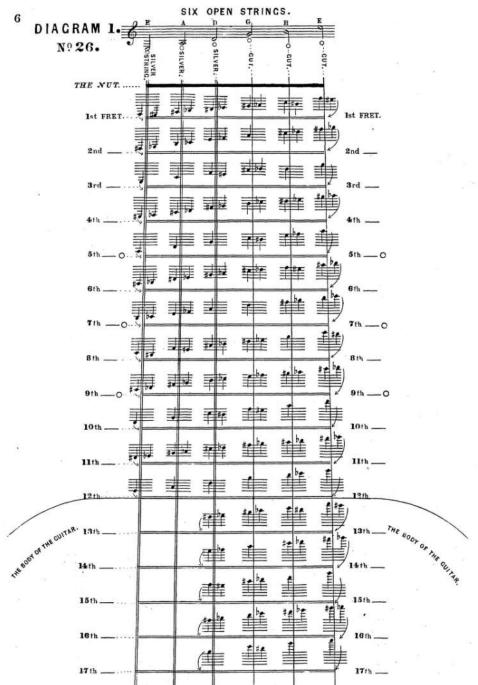

Another amusing effect can be obtained in imitation of a single horn, by playing a suc cession of notes upon one of the silver strings with the first finger nail.

Mme R.S. PRATTEN'S Guitar School.

The above Diagram represents the neck of the Guitar with all the notes as they are to be found on each string and fret.