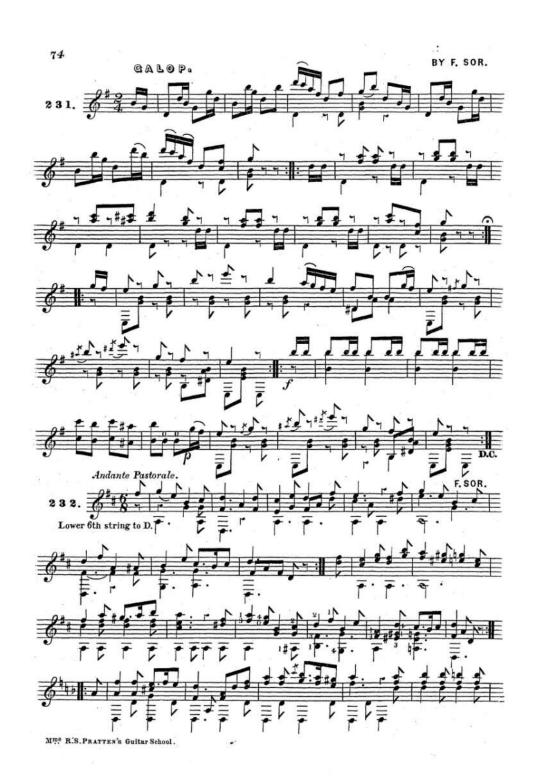

n the corrisponding fret, on, or beyond the 12th. the octave sound (in harmonic) is produced, although, be it understood, the left hand notation is retained as Example G in Diagram 5. page 68.

Thus; the passage in Ex: 224 5th bar. written sounds and is produced by the left hand stopping the 1st. fret, 2nd. string, whilst the thumb of the right hand is placed on the 13th fret, of the same string and is struck with the first finger.











5th fret ....



Some writers for the Guitar have endeavoured to produce effects by raising or lowering the 6th and 5th strings to suit the key in which the music is set, to obtain depth of tone; this applies more particularly to the key of D to which the 6th string E is lowered — the following is an Example.



MMC R.S. PRATTER'S Guitar School.











\*To those sufficiently advanced I recommend the study of this charming composition as well as most of his works. Giuliani was the most prolific writer of his day \_ his Exercises Op: 48. 71. and 148 in Two Books \_ and Douze Divertisments Op: 56. and Grand Variations on Partant pour la Syrie Op: 104 may be specially recommended.

MTO. R.S. PRATTER'S Guitar School.







## BOOSEY & CO.'S NEW & STANDARD SONGS & BALLAD

PRICE TWO SHILLINGS EACH NET.

The Compass of the first Key only is given: from this the Compass of the other Keys can be readily found.

| STEPHEN ADAMS