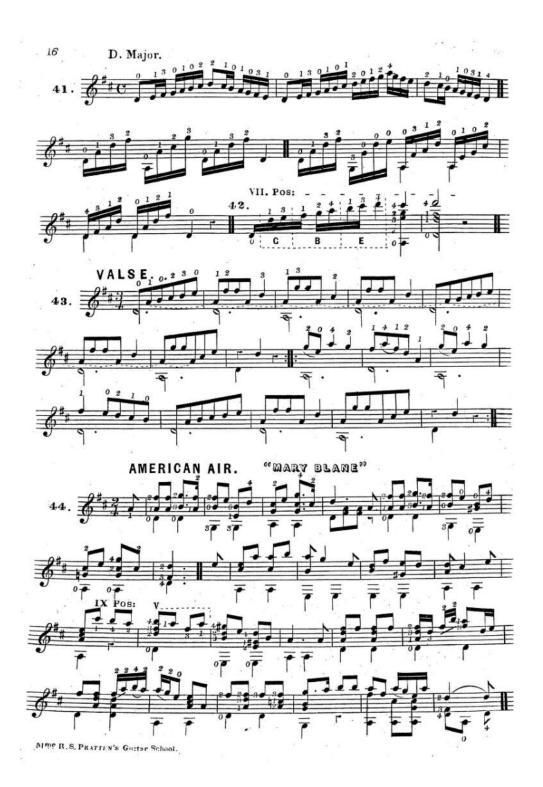

Note B. It will be found that in the elementary part of this work some passages are marked with letters over or under them. The letters will indicate the strings upon which the notes are to be found, and will greatly facilitate the pupil in learning the notes in their various positions. The following