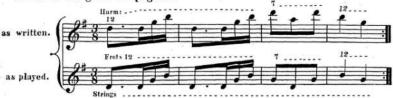

HARMONICS are sounds made by touching the strings with the fingers of the left hand without pressure, and striking with the right hand with more than ordinary force and near the bridge to obtain fullness and brilliancy of tone. The best harmonics are produced by touching over the III, IV, V, VII, IX & XII<sup>th</sup> frets.