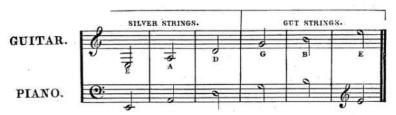

The Guitar has six strings, three Silver and three Gut which are tuned in fourths and thirds. thus:

Upon these six strings a scale of three octaves and four notes is obtained with all the intermediate semitones.

### METHOD OF TUNING THE GUITAR.

Strings to be tuned thus, in unison with the notes of the Piano written under them, which will shew that the Guitar sounds an octave lower than the notation.

| Open strings are indicated by o. | Fingering for right hand is marked thus |
|----------------------------------|-----------------------------------------|
| 1st finger of left hand1.        | ThumbA                                  |
| 2nd Do 2.                        | 1st finger                              |
| 3rd Do s.                        | 2nd Do:                                 |
| 4th Do 4.                        | 3rd Do ;                                |
| Thumb #.                         |                                         |