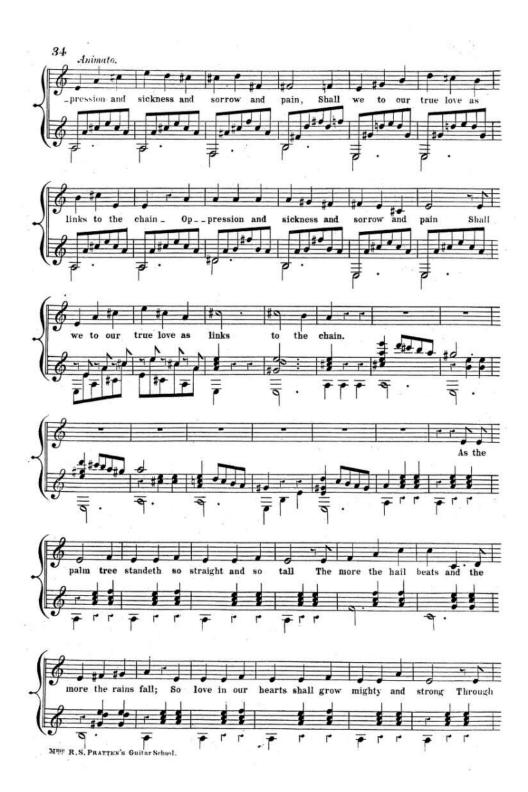

But in "Barre" the thumb is placed immediately behind the first finger so as to command a greater pressure on the fingerboard.

#### SCALE OF THE GUITAR.



Min R.S. PRATTEN'S Guitar School.



Note A. The general rule is that when the same string is struck two, three, or more times, the fingers of the right hand should be changed, as will be seen in the following Ex:



Note B. It will be found that in the elementary part of this work some passages are marked with letters over or under them. The letters will indicate the strings upon which the notes are to be found, and will greatly facilitate the pupil in learning the notes in their various positions. The following



Maie R.S. PRATTEN'S Guitar School.

















































Mme R.S. PRATTEN'S Guitar School.

























### TOUCH, TONE, AND EXPRESSION

As the charm of the Guitar consists in bringing out a round full tone, and varying the quality according to the style of music, or phrasing either with energy or brilliancy, or pathos and expression, (not merely making sounds which only touch the ear, but producing such tones that shall touch the feelings,) the preceding diagram 2 will shew where the varied qualities of tone can be produced.

To strike the strings of the guitar in a matter-of-fact way is anything but pleasing, and indeed has given many a dislike to the instrument; but to admirers of the guitar even a few notes or chords well produced, or played, have an indescribable charm.

The secret of good guitar playing is to prevent jarring and twanging.

Jarring is avoided by pl