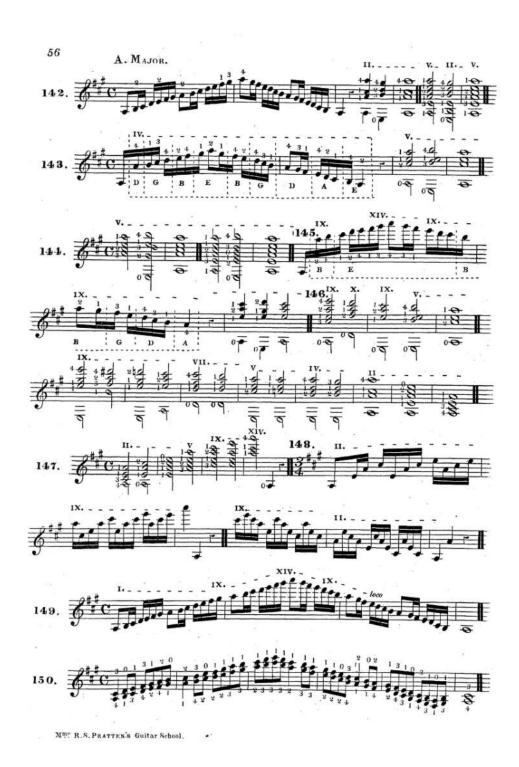

#### SCALE OF THE GUITAR.

Min R.S. PRATTEN'S Guitar School.

Note A. The general rule is that when the same string is struck two, three, or more times, the fingers of the right hand should be changed, as will be seen in the following Ex:

Note B. It will be found that in the elementary part of this work some passages are marked with letters over or under them. The letters will indicate the strings upon which the notes are to be found, and will greatly facilitate the pupil in learning the notes in their various positions. The following