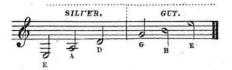

The Guitar has six strings, three Silver and three Gut which are tuned in fourths and thirds. thus:

Upon these six strings a scale of three octaves and four notes is obtained with all the intermediate semitones.