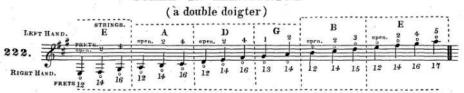

There are other Harmonics which are produced in the following manner and are known as "double stopping" or "a double doigter." The fingers of the left hand must be pressed on the notes desired to be heard an octave higher, then touch the *middle* of the string with the thumb of the right hand and strike under with the first finger of the same hand.