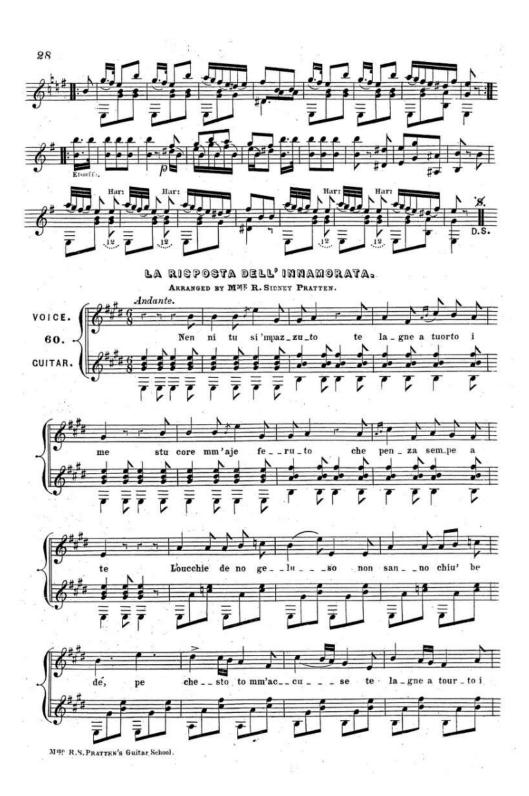

Amongst the effects of which the Guitar is capable may be mentioned the following viz: Glisse, Slurs, Harmonics, Arpeggios, Dash, Nails, Twirl, Tremolo, Vibrato, Drum, Etouffe, Shake and Turn, Corni, Cantabile, together with the most brilliant execution.

HARMONICS are sounds made by touching the strings with the fingers of the left hand without pressure, and striking with the right hand with more than ordinary force and near the bridge to obtain fullness and brilliancy of tone. The best harmonics are produced by touching over the III, IV, V, VII, IX & XII<sup>th</sup> frets.

There are other Harmonics which are produced in the following manner and are known as "double stopping" or "a double doigter." The fingers of the left hand must be pressed on the notes desired to be heard an octave higher, then touch the *middle* of the string with the thumb of the right hand and strike under with the first finger of the same hand.