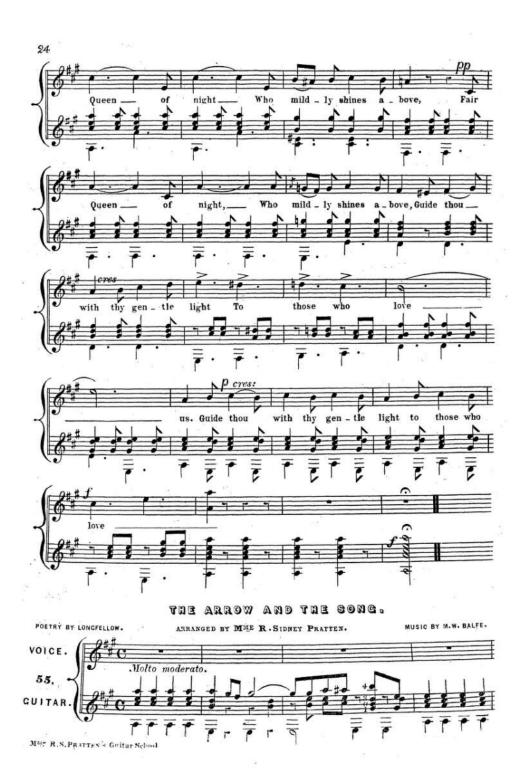

ingerboard the thumb must follow in the same position. But in "Barre" the thumb is placed immediately behind the first finger so as to command a greater pressure on the fingerboard.

#### SCALE OF THE GUITAR.



Min R.S. PRATTEN'S Guitar School.



Note A. The general rule is that when the same string is struck two, three, or more times, the fingers of the right hand should be changed, as will be seen in the following Ex:



Note B. It will be found that in the elementary part of this work some passages are marked with letters over or under them. The letters will indicate the strings upon which the notes are to be found, and will greatly facilitate the pupil in learning the notes in their various positions. The following



Maie R.S. PRATTEN'S Guitar School.

















































Mme R.S. PRATTEN'S Guitar School.

























### TOUCH, TONE, AND EXPRESSION

As the charm of the Guitar consists in bringing out a round full tone, and varying the quality according to the style of music, or phrasing either with energy or brilliancy, or pathos and expression, (not merely making sounds which only touch the ear, but producing such tones that shall touch the feelings,) the preceding diagram 2 will shew where the varied qualities of tone can be produced.

To strike the strings of the guitar in a matter-of-fact way is anything but pleasing, and indeed has given many a dislike to the instrument; but to admirers of the guitar even a few notes or chords well produced, or played, have an indescribable charm.

The secret of good guitar playing is to