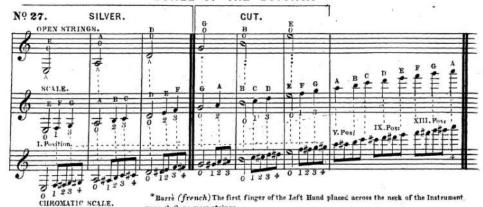

Note B. It will be found that in the elementary part of this work some passages are marked with letters over or under them. The letters will indicate the strings upon which the notes are to be found, and will greatly facilitate the pupil in learning the notes in their various positions. The following