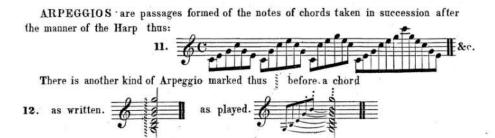

Amongst the effects of which the Guitar is capable may be mentioned the following viz: Glisse, Slurs, Harmonics, Arpeggios, Dash, Nails, Twirl, Tremolo, Vibrato, Drum, Etouffe, Shake and Turn, Corni, Cantabile, together with the most brilliant execution.