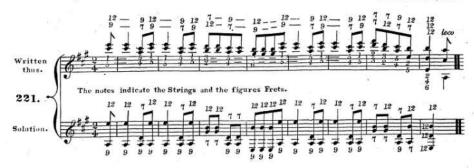

Note B. It will be found that in the elementary part of this work some passages are marked with letters over or under them. The letters will indicate the strings upon which the notes are to be found, and will greatly facilitate the pupil in learning the notes in their various positions. The following