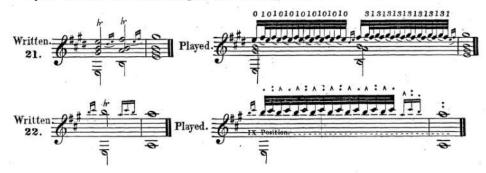

TREMOLO is the rapid reiteration of a note or notes thus:

It will be seen by the above examples Nos 16, 17, 18 & 19, that there are many ways of fingering reiterate notes which are applicable to every string.

No time should be lost in acquiring these fingerings, as they are the means by which a free action of the right hand is obtained.

VIBRATO marked thus we or we over certain notes in expressive passages, and is produced by a tremulous movement of the fingers of the left hand during the vibration of the string. B. This does not apply to open strings.