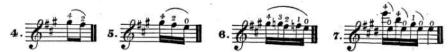

The first and third notes of No 8, are struck with the right hand, but the first note only of Nos 9, & 10 are struck with the right hand, whilst the others are obtained by striking and pulling with the fingers of the left hand.