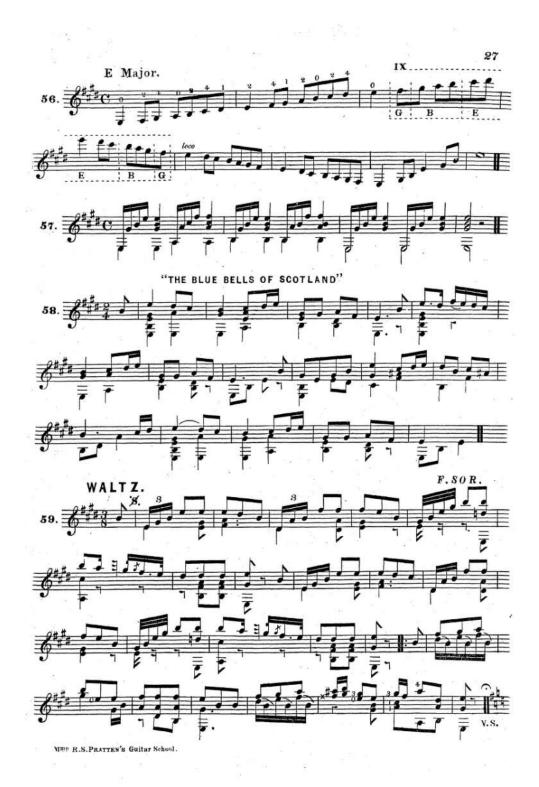

The Guitar is, for certain brilliant effects, volubility of tone, and extended resource in harmonics, sometimes tuned in E major. thus:

for that method of tuning the instrument it will be unnecessary to treat of it in the present work.