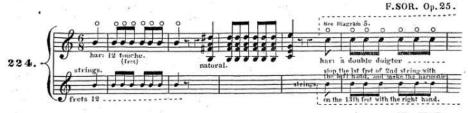

HARMONICS are sounds made by touching the strings with the fingers of the left hand without pressure, and striking with the right hand with more than ordinary force and near the bridge to obtain fullness and brilliancy of tone. The best harmonics are produced by touching over the III, IV, V, VII, IX & XII<sup>th</sup> frets.

There are other Harmonics which are produced in the following manner and are known as "double stopping" or "a double doigter." The fingers of the left hand must be pressed on the notes desired to be heard an octave higher, then touch the *middle* of the string with the thumb of the right hand and strike under with the first finger of the same hand.