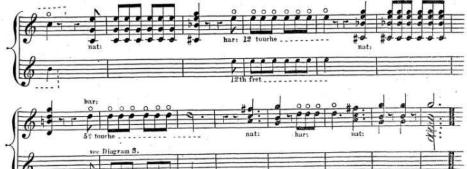

HARMONICS are sounds made by touching the strings with the fingers of the left hand without pressure, and striking with the right hand with more than ordinary force and near the bridge to obtain fullness and brilliancy of tone. The best harmonics are produced by touching over the III, IV, V, VII, IX & XII<sup>th</sup> frets.

There are other Harmonics which are produced in the following manner and are known as "double stopping" or "a double doigter." The fingers of the left hand must be pressed on the notes desired to be heard an octave higher, then touch the *middle* of the string with the thumb of the right hand and strike under with the first finger of the same hand.