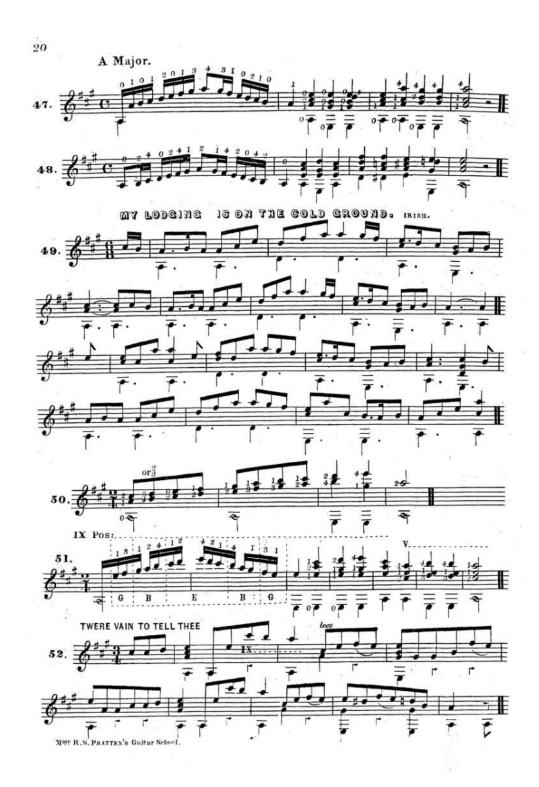

es the fingerboard the thumb must follow in the same position. But in "Barre" the thumb is placed immediately behind the first finger so as to command a greater pressure on the fingerboard.

#### SCALE OF THE GUITAR.



Min R.S. PRATTEN'S Guitar School.



Note A. The general rule is that when the same string is struck two, three, or more times, the fingers of the right hand should be changed, as will be seen in the following Ex:



Note B. It will be found that in the elementary part of this work some passages are marked with letters over or under them. The letters will indicate the strings upon which the notes are to be found, and will greatly facilitate the pupil in learning the notes in their various positions. The following



Maie R.S. PRATTEN'S Guitar School.

















































Mme R.S. PRATTEN'S Guitar School.

























### TOUCH, TONE, AND EXPRESSION

As the charm of the Guitar consists in bringing out a round full tone, and varying the quality according to the style of music, or phrasing either with energy or brilliancy, or pathos and expression, (not merely making sounds which only touch the ear, but producing such tones that shall touch the feelings,) the preceding diagram 2 will shew where the varied qualities of tone can be produced.

To strike the strings of the guitar in a matter-of-fact way is anything but pleasing, and indeed has given many a dislike to the instrument; but to admirers of the guitar even a few notes or chords well produced, or played, have an indescribable charm.

The secret of good guitar playin