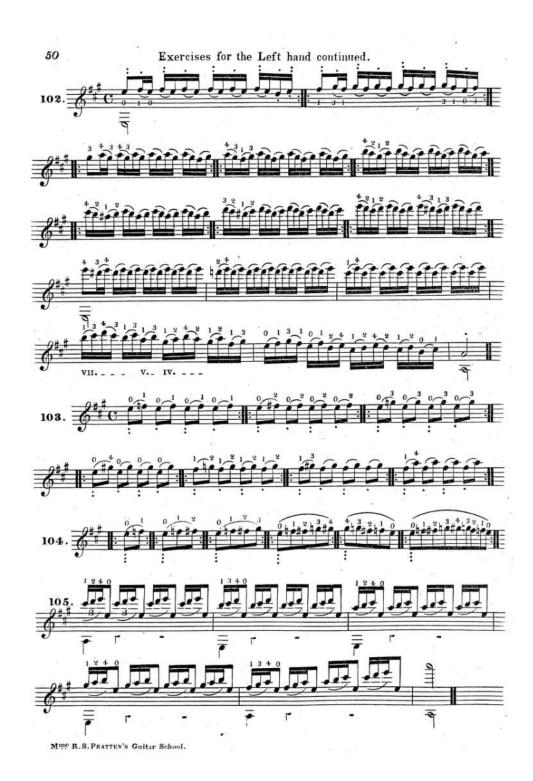

#### SCALE OF THE GUITAR.

Min R.S. PRATTEN'S Guitar School.

Note A. The general rule is that when the same string is struck two, three, or more times, the fingers of the right hand should be changed, as will be seen in the following Ex:

Note B. It will be found that in the elementary part of this work some passages are marked with letters over or under them. The letters will indicate the strings upon which the notes are to be found, and will greatly facilitate the pupil in learning the notes in their various positions. The following