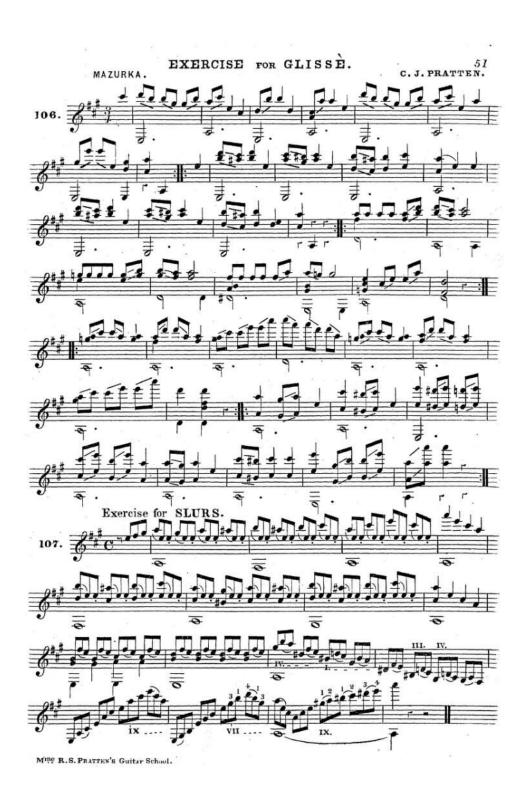

GLISSE — which means gliding from one note to another allowing the sound to continue until the fingers arrive at the intended note or notes. Some are done ascending and others descending thus:

Mine R. S. PRATTEN'S Guitar School,

SLURS are done by the left hand some being struck and others pulled whilst the tone is sustained.

Examples to be STRUCK, which apply only to ascending passages\_

It must be understood that the first note of each of the above examples Nos: 1.2. & 3. is struck with the right hand; the others are obtained by striking with the fingers of the left hand whilst the string is sounding.

Examples to be PULLED. which apply only to descending passages -

The first note of Nos 4 5 & 6 is struck with the right hand the others are pulled with the fingers of the left hand.

Examples, in which slurs struck and pulled are combined -

The first and third notes of No 8, are struck with the right hand, but the first note only of Nos 9, & 10 are struck with the right hand, whilst the others are obtained by striking and pulling with the fingers of the left hand.