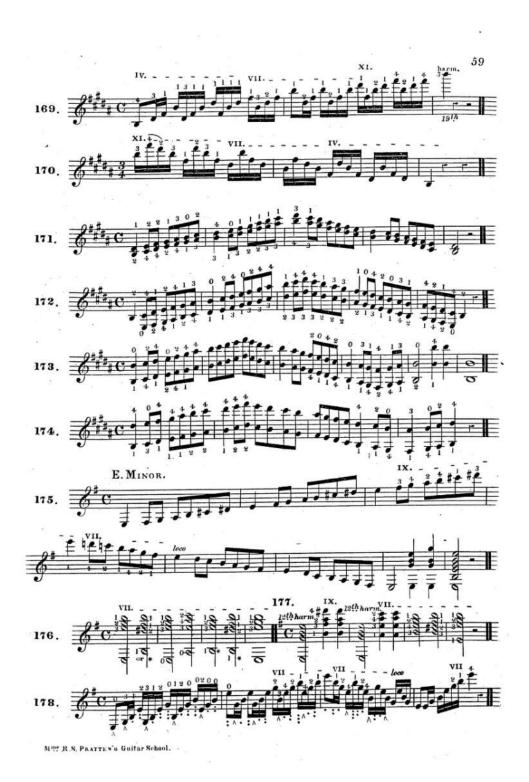

be played out of their usual places, that is, on other parts of the fingerboard (either because they are more convenient, or to produce a different or better effect) they are generally marked in positions with roman numerals thus I. III. V. VII. IX. &c &c but when the notes are no longer to be played in the positions indicated by roman figures the word "loco" is used to signify that they are to be taken in their usual places.

Example 109 will shew how the four following notes may be taken separately in various parts of the fingerboard and Example 110 how the same four notes taken together (forming a chord) are found in different positions.



The above notes in their various positions will be clearly seen by referring to Diagram I = page 6.

Mme R.S. PRATTER'S Guitar School.

























There are various ways of expressing and writing harmonics as will be seen by the followig extracts from some of the best composers for the instrument. Each having adopted a different method.\_

## TABLE OF HARMONICS.



To produce a clear harmonic tone it is necessary to place the fingers exactly over the fret, excepting only those on the 3rd fret, when the fingers must be about three eighths of an inch lower \_ and in all instances to produce a full note the string must be struck near the bridge and with greater than ordinary force, and the left hand finger should be instantly raised to allow the string full vibration.

Mme R.S. PRATTEN'S Guitar School.

\* Remember the Guitar sounds an octave lower than the notation. See page 2.

Example 216 gives the actual sound of the har